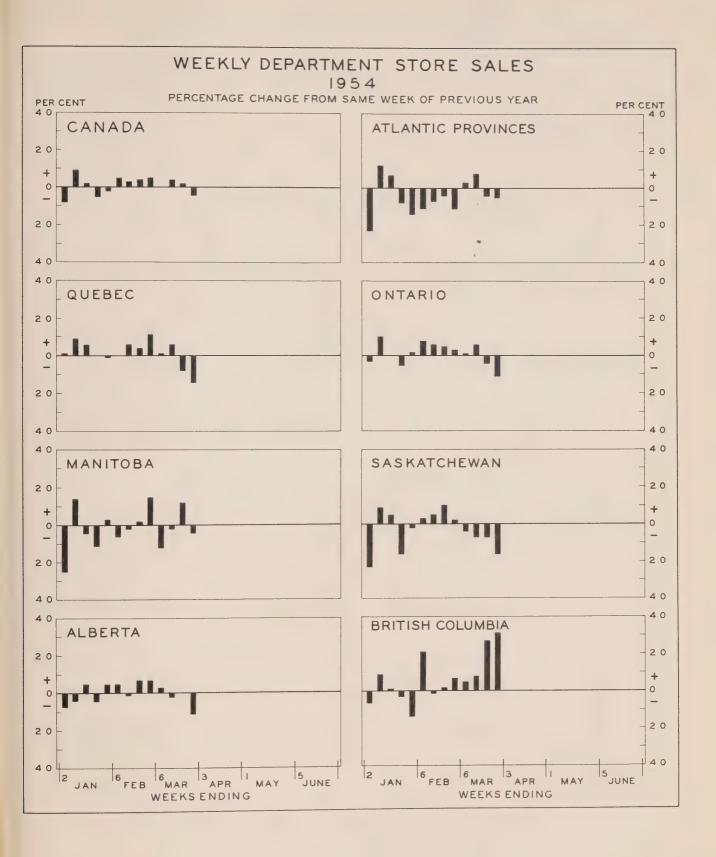

ood and Kindred Products 16. Toiletries, Cosmetics and Drugs 17. Photographic Equipment and Supplies 18. Piece Goods 19. Linens and Domestics 20. Smallwares 21. China and Glassware 22. Home Furnishings 23. Furniture 24. Major Appliances 25. Radio and Music 26. Hardware and Housewares 27. Jewellery 28. Sporting Goods and Luggage 29. Stationery, Books and Magazines 30. All Other Departments | (b) 7,369 4,840 3,031 15,240 5,715 638 6,720 9,366 4,970 2,446 14,108 14,509 9,324 4,455 11,865 3,434 4,253 3,405 16,296 | (b) 6,663 4,483 3,027 15,311 5,726 658 6,674 8,802 4,960 2,343 13,855 14,895 11,159 5,848 12,769 3,323 4,470 3,585 17,182 | (b) - 9.6 - 7.4 - 0.1 + 0.5 + 0.2 + 3.1 - 0.7 - 6.0 - 0.2 - 4.2 - 1.8 + 2.7 + 19.7 + 31.3 + 7.6 - 3.2 + 5.1 + 5.3 + 5.4 |  |  |

<sup>(</sup>b) Not available





63-00)

# DOMINION BUREAU OF STATISTICS

OTTAWA - CANADA

Published by Authority of the Rt. Hon. C. D. Howe, Minister of Trade and Commerce



APR 2 1974

Vol. XIX No. 4 April, 1954

Price: \$1.00 a year, 10¢ per copy.

### DEPARTMENT STORE SALES AND STOCKS

Government Publications

April sales of department stores in Canada amounted to \$86,550,000 in 1954, almost 8% above the level of sales in April of last year. This represents the largest monthly increase so far in 1954 and is considerably higher than the first quarter increase of 0.8%.

Quebec, Ontario and British Columbia showed substantial gains over last year, while decreases occurred in Manitoba and Saskat-chewan as evident in the following table.

### Department Store Sales in April 1953 and 1954

|                    | Sal